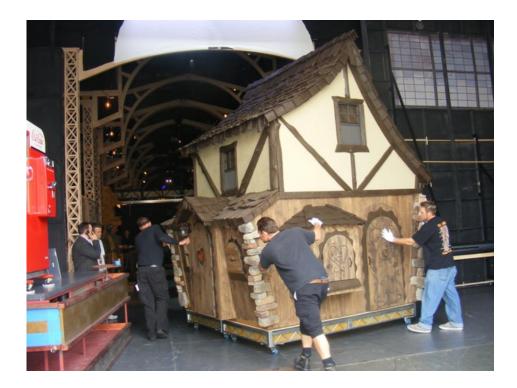

## We're on Prime-Time TV!

Written by Fancy Builder

We were contacted by NBC to showcase our "<u>Bavarian Cottage Playhouse</u>" on their new game show, "It's Worth What?" Well, we couldn't say no to that! It was quite an experience to set up one of our playhouses in the famous CBS studio backlot. All of the crew who helped us said they wanted it for their kids. Our episode is September 13, 2011 on NBC at 8:00pm.

Last year Jen sketched a little cottage with crooked walls and a swooped roof. She wanted it to have the look of the shoemaker's cottage tucked away in a Bavarian forest where a princess is secretly living to escape her evil stepmother...or something like that. Now that little sketch has become one of our most popular models; popular enough to catch the notice of TV producers.