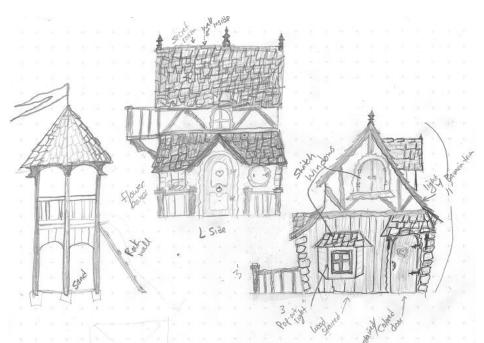

Last year Jen sketched a little cottage with crooked walls and a swooped roof. She wanted it to have the look of the shoemaker's cottage tucked away in a Bavarian forest where a princess is secretly living to escape her evil stepmother...or something like that. Now that little sketch has become one of our most popular models; popular enough to catch the notice of TV producers.